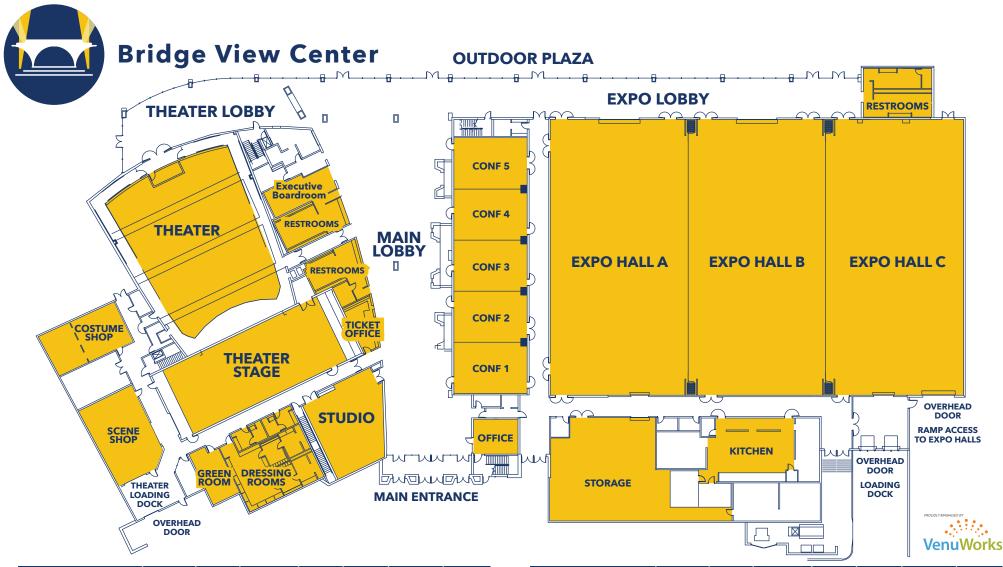

| Room                            | Dimensions | Size<br>(Sq. Ft.) | Ceiling<br>Height | 10' X 10'<br>Booths | Theater<br>Seating | Classroom<br>Seating | Banquet<br>Seating |
|---------------------------------|------------|-------------------|-------------------|---------------------|--------------------|----------------------|--------------------|
| Conference Rooms 1-5            | 131' x 37' | 4,847             | 11'               | 50                  | 652                | 162                  | 240                |
| Conf. Room 1, 2, 3, 4, 5 (each) | 26' x 37'  | 962               | 11'               | 10                  | 80                 | 36                   | 48                 |
| Executive Boardroom             | 13' X 35'  | 455               | 9'                | -                   | 20                 | 16                   | 16                 |
| Studio                          | 35' x 45'  | 1,575             | 14'               | 15                  | 225                | 54                   | 72                 |
| Main Lobby                      | 192' x 59' | 11,328            | C=24' L=19'       | 38                  | -                  | -                    | 160                |
| Theater                         |            |                   |                   | -                   | 664                | -                    | -                  |
| Green Room                      | 14' x 24'  | 336               | 9'                | -                   | -                  | -                    | -                  |
| Dressing Room A & B (each)      | 10' x 10'  | 100               | 9'                | -                   | -                  | -                    | -                  |
| Dressing Room C                 | 16' x 35'  | 560               | 9'                | -                   | -                  | -                    | -                  |
| Theater Lobby                   | 97' x 27'  | 2,484             | C=24' L=19'       | 10                  | 125                | -                    | 96                 |

| Room                                                                                                                                                                                                                                                          | Dimensions | Size<br>(Sq. Ft.) | Ceiling<br>Height | 10' X 10'<br>Booths | Theater<br>Seating | Classroom<br>Seating | Banquet<br>Seating |  |  |  |  |
|---------------------------------------------------------------------------------------------------------------------------------------------------------------------------------------------------------------------------------------------------------------|------------|-------------------|-------------------|---------------------|--------------------|----------------------|--------------------|--|--|--|--|
| Expo Hall                                                                                                                                                                                                                                                     |            |                   |                   |                     |                    |                      |                    |  |  |  |  |
| Flat Floor Seating - 3,330<br>GA Festival Seating and concert stage - 3,000<br>All risers with floor seats and concert stage - 2,633<br>End riser with floor seats and concert stage - 2,137<br>All risers with no floor seats (Bull Riding & Circus) - 1,478 |            |                   |                   |                     |                    |                      |                    |  |  |  |  |
| Ехро А                                                                                                                                                                                                                                                        | 141' x 70' | 9,870             | 30'               | 47                  | 900                | 324                  | 288                |  |  |  |  |
| Ехро В                                                                                                                                                                                                                                                        | 141' x 70' | 9,870             | 30'               | 50                  | 900                | 324                  | 320                |  |  |  |  |
| Ехро С                                                                                                                                                                                                                                                        | 141' x 70' | 9,870             | 30'               | 50                  | 1050               | 324                  | 328                |  |  |  |  |
| Expo Lobby                                                                                                                                                                                                                                                    | 211' x 21' | 4,431             | C=24' L=19'       | 17                  | -                  | -                    | 176                |  |  |  |  |
|                                                                                                                                                                                                                                                               |            |                   |                   |                     |                    |                      |                    |  |  |  |  |
| Outdoor Plaza                                                                                                                                                                                                                                                 |            |                   |                   | -                   | 300                | -                    | 160                |  |  |  |  |